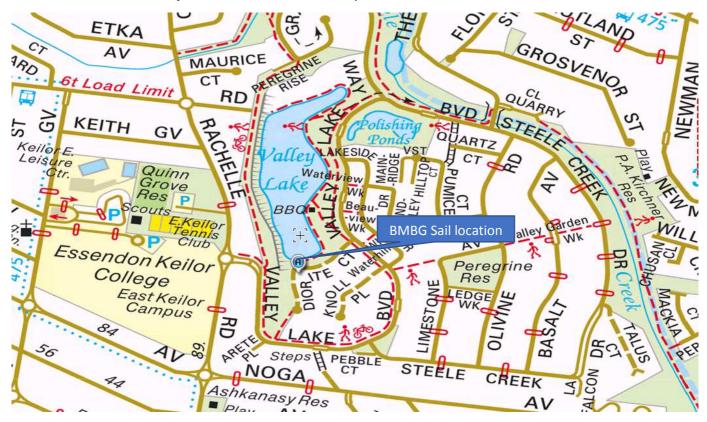

## Bosuns Model Boat Group Sailing Location.

Where: Niddrie Lake. Opposite 17 Diorite Court, Keilor East, VIC 3033. VIC Melways map 15 H12.

When: 2nd and 4th Sundays of each month from 1.30pm.

Launch location on southern edge of lake boardwalk.