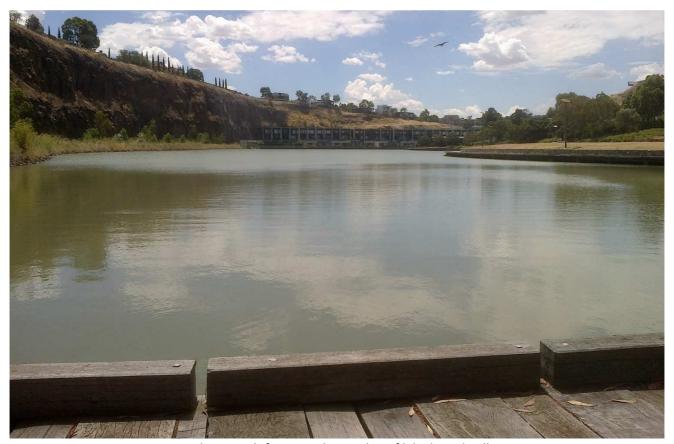

Height from water level to top of boardwalk edge is about 70 cm.

A boat lift may be required for some models.

Northern View of Lake Contours after earthworks.