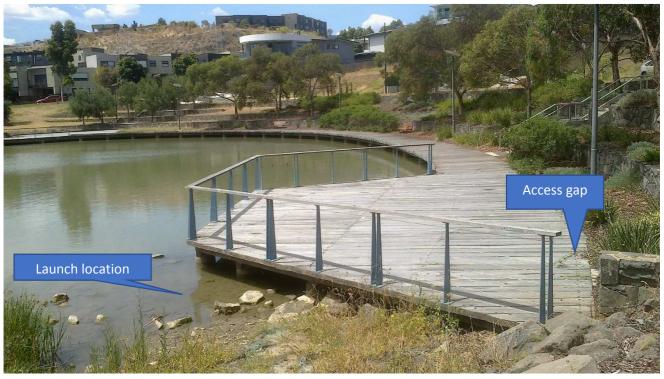

## Bosuns Model Boat Group Sailing Location.

Where: Niddrie Lake. Opposite 17 Diorite Court, Keilor East, VIC 3033. VIC Melways map 15 H12.

When: 2nd and 4th Sundays of each month from 1.30pm.

Launch location on southern edge of lake boardwalk.

Diorite Court car parking at southern edge of lake.

 $Looking\ west\ towards\ launch\ location\ on\ southern\ edge\ of\ lake\ boardwalk.$ 

Looking north from southern edge of lake boardwalk.

Water depth is constant at about 60 - 63 cm around entire lake edge.

Height from water level to top of boardwalk edge is about 70 cm.

A boat lift may be required for some models.

Northern View of Lake Contours after earthworks.