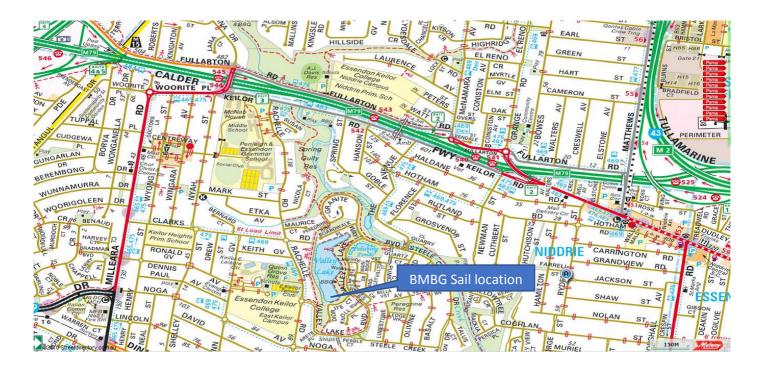

Height from water level to top of boardwalk edge is about 70 cm.

A boat lift may be required for some models.

Northern View of Lake Contours after earthworks.