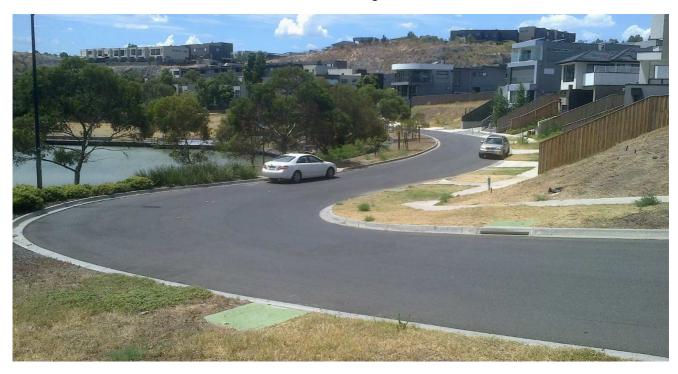

Diorite Court car parking at southern edge of lake.

 $Looking\ west\ towards\ launch\ location\ on\ southern\ edge\ of\ lake\ boardwalk.$ 

Looking north from southern edge of lake boardwalk.

Water depth is constant at about 60 - 63 cm around entire lake edge.