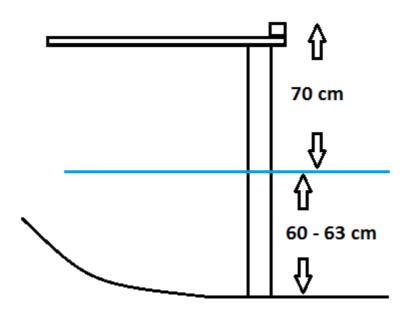

Diorite Court car parking at southern edge of lake.

 $Looking\ west\ towards\ launch\ location\ on\ southern\ edge\ of\ lake\ boardwalk.$ 

Looking north from southern edge of lake boardwalk.

Water depth is constant at about 60 - 63 cm around entire lake edge.

Height from water level to top of boardwalk edge is about 70 cm.

A boat lift may be required for some models.

Northern View of Lake Contours after earthworks.