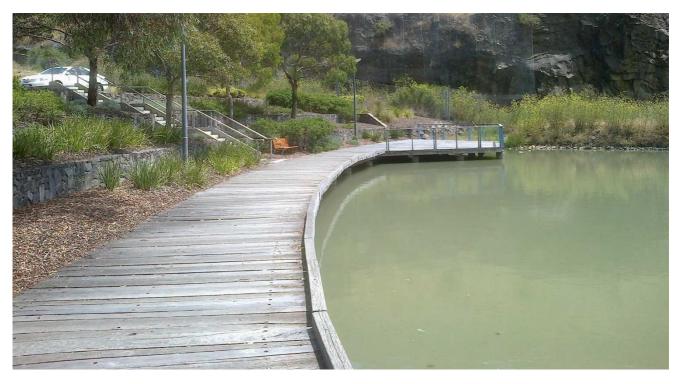

Diorite Court car parking at southern edge of lake.

 $Looking\ west\ towards\ launch\ location\ on\ southern\ edge\ of\ lake\ boardwalk.$ 

Looking north from southern edge of lake boardwalk.

Water depth is constant at about 60 - 63 cm around entire lake edge.